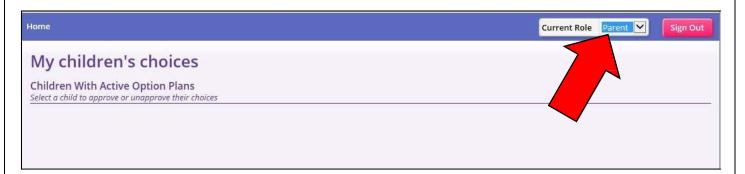

### <u>Step 4 – Selecting Student Role</u>

When you are successfully logged in your profile may default to parent view. This page will appear blank, as shown below. Use the "Current Role" drop down box in the top right corner to switch to the **student view** to bring up the options page.