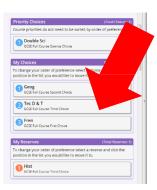

# Step 7 – Adjusting Orders of Preference

Options choices and reservations appear in the order they have been selected by default. If you wish to emphasise that one option is preferred. To alter the order, click on the option you wish to move:

1. Click on D&T

2. Click on the green box for the new position for D&T, in this case top.

3. The new order of preference will be displayed, showing D&T on top.