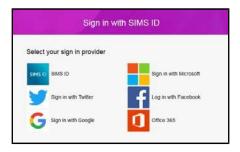

# Step 1 - Receiving Your Invitation - If not already registered for the SIMS Parent App

You will soon receive an email to the primary contact email address we have for your child from <a href="mailto:noreply@sims.co.uk">noreply@sims.co.uk</a> titled "St Gabriel's RC High School – SIMS Online Services Invite", which will look something like the screenshot below:

## Step 2 - Setting Up Your Account

Click on the link at the top of the email that says "click this link". This will ask you to login. You can sign in with your own personal Office 365/Microsoft/Hotmail, Twitter, Facebook or Google/Gmail account. The only one that will <u>not</u> work is the <u>SIMS ID</u> option, which may appear above the Twitter icon.