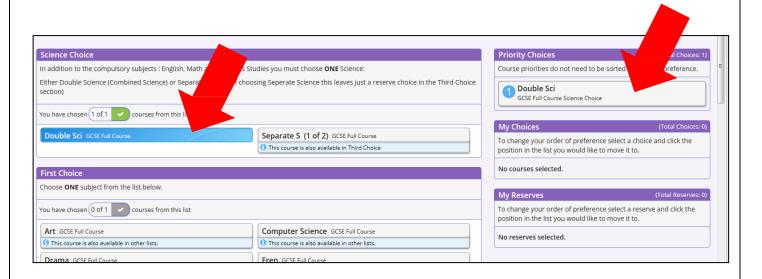

#### Step 5 - Making Options Choices

Click on the name of the subject(s) you wish to choose, do not click on the reserve button yet. A selected choice will be highlighted in blue and appear in the list of choices on the right hand side of the screen: