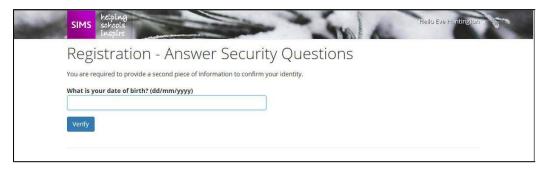

The first screen will be where your details are confirmed (your name and invite code will show here automatically):

On the second screen you will be asked to confirm your **child's** date of birth for authentication purposes: