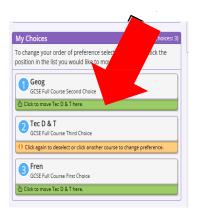

# Step 7 – Adjusting Orders of Preference

Options choices and reservations appear in the order they have been selected by default. If you wish to emphasise that one option is preferred. To alter the order, click on the option you wish to move:

1. Click on D&T

2. Click on the green box for the new position for D&T, in this case top.

3. The new order of preference will be displayed, showing D&T on top.