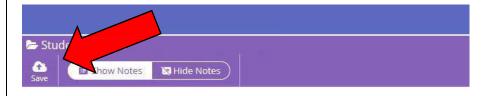

## Step 8 - Saving Your Choices

It is vital you press the save button at the top of the screen otherwise the choices will be lost when you close the browser. You do not need to tick the Parental consent box as you are already logged in as a parent.