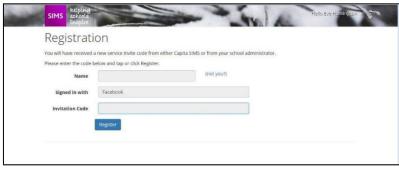

The first screen will be where your details are confirmed (your name and invite code will show here automatically):

On the second screen you will be asked to confirm your **child's** date of birth for authentication purposes: