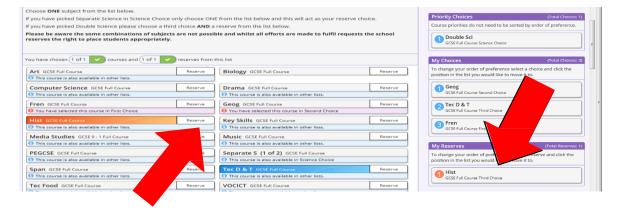

#### Step 6 - Making Your Reserve Choices

Once you have made your choices, you need to select your reserve choice in the Third Choice Option. To do this, click on the "Reserve" button beside the subject you wish to pick. Reserve choices appear in orange and appear in the "My Reserves":