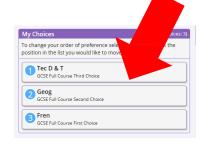

# Step 7 – Adjusting Orders of Preference

Options choices and reservations appear in the order they have been selected by default. If you wish to emphasise that one option is preferred. To alter the order, click on the option you wish to move:

1. Click on D&T

2. Click on the green box for the new position for D&T, in this case top.

3. The new order of preference will be displayed, showing D&T on top.